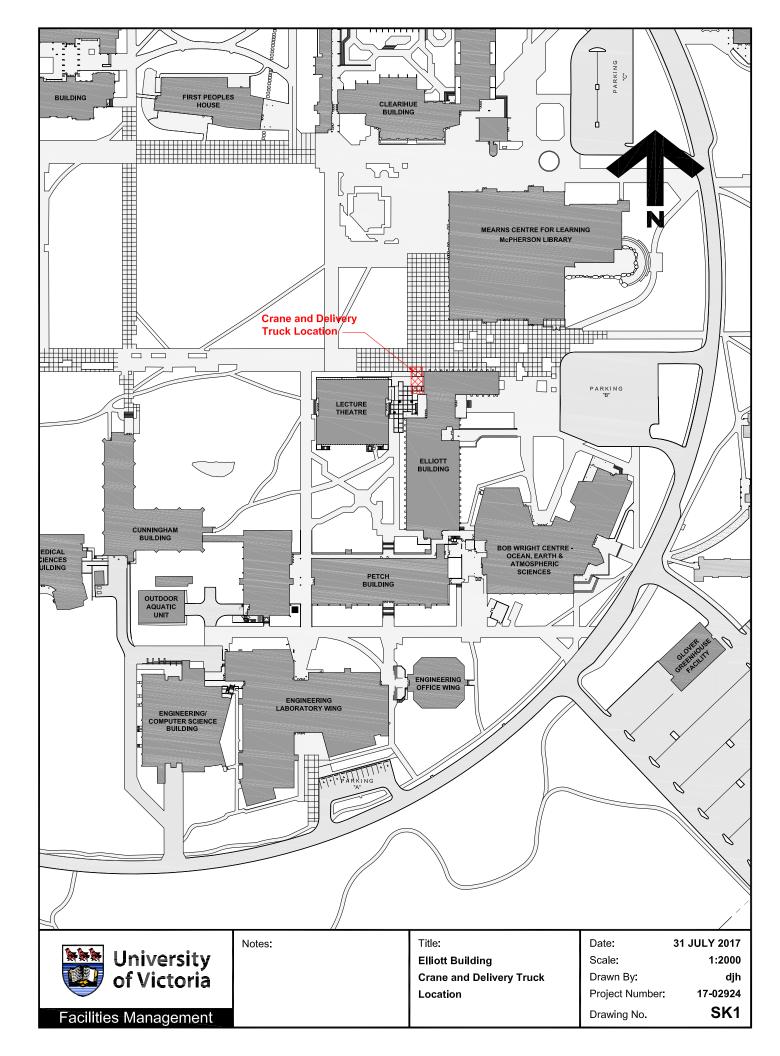

## **Facilities Notice**

| Title:                                                          | Elliott Building, South Roof – Crane on Site                                                                                                                                                                                                                                                                     |
|-----------------------------------------------------------------|------------------------------------------------------------------------------------------------------------------------------------------------------------------------------------------------------------------------------------------------------------------------------------------------------------------|
| Location                                                        | Elliott Building Main Entrance, West Side (see attached sketch)                                                                                                                                                                                                                                                  |
| Description:                                                    | Facilities Management and Universal Sheet Metal will have a crane in<br>place on the north side of the breezeway between the Elliott Building<br>and Lecture Wing (see attached sketch). The crane will be used to hoist<br>materials and remove debris related to the Elliott Lab Building roof<br>replacement. |
|                                                                 | Please respect the directions of safety officers and signage during this activity.                                                                                                                                                                                                                               |
| Time frame:                                                     | Thursday, September 7, 2017 from 1:00 p.m. to 4:00 p.m.                                                                                                                                                                                                                                                          |
| Facilities Management contact: Rebecca Simmons, Project Manager |                                                                                                                                                                                                                                                                                                                  |
| Email address:                                                  | simmonsr@uvic.ca                                                                                                                                                                                                                                                                                                 |
| Phone:                                                          | 250-472-5011                                                                                                                                                                                                                                                                                                     |